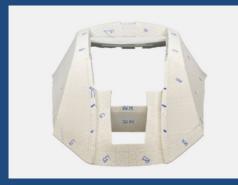

#### CROSSICORE™ CONSTRUCTION BOARDS

### THE READY-TO-INSTALL COMPOSITE COMPONENTS

- Basis: 3D|CORE™ PET GR, PET filled with an epoxy resin system
- Surface layers: fibres (e.g. GRP, CFRP, aramid) or HPL
- Individually adaptable according to your wishes in terms of core thickness, surface layer, coating/surface and fire protection class
- Highly weather and rot resistance
- Processing with conventional woodworking machines and carbide-tipped woodworking tools
- Available in 10mm to 25mm thickness (depending on core material)
- Dimensions: 1200 mm width, 2400 2440 mm length