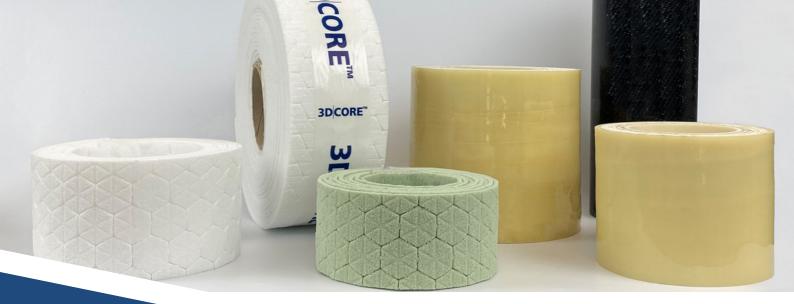

#### 3DICORE™ ROLLS

## THE IDEAL CORE FOR LONGER AND LARGER COMPOSITE COMPONENTS

- Basis: 3D|CORE™ PET GR, PET FR
- Easy unwinding
- · Available in 3mm to 10mm thickness
- Dimensions: 405 mm width, length according to your requirements

#### 3DICORE™ TAPES

# THE IDEAL CORE FOR AN EFFICIENT AND FAST WINDING PROCESS

- Basis: 3D|CORE™ PET GR
- For the production of rollers, pipes, masts and tanks
- Easy wrapping around the carrier
- Available in 3mm to 10mm thickness
- Dimensions: 47 115 mm width, length according to your requirements