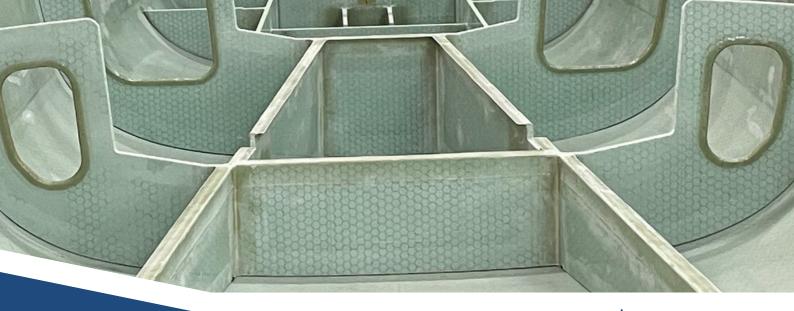

#### CROSSICORE™ CONSTRUCTION BOARDS

### THE READY-TO-INSTALL COMPOSITE COMPONENTS

- Basis: 3D|CORE™ PET GR, PET filled with an epoxy resin system
- Surface layers: fibres (e.g. GRP, CFRP, aramid) or HPL
- Individually adaptable according to your wishes in terms of core thickness, surface layer, coating/surface and fire protection class
- Highly weather and rot resistance
- Processing with conventional woodworking machines and carbide-tipped woodworking tools
- Available in 10mm to 25mm thickness (depending on core material)
- Dimensions: 1200 mm width, 2400 2440 mm length