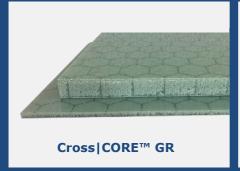

#### CROSSICORE™ CONSTRUCTION BOARDS

### THE READY-TO-INSTALL COMPOSITE COMPONENTS

- Basis: 3D|CORE™ PET GR, PET filled with an epoxy resin system
- Surface layers: fibres (e.g. GRP, CFRP, aramid) or HPL
- Individually adaptable according to your wishes in terms of core thickness, surface layer, coating/surface and fire protection class
- Highly weather and rot resistance
- Processing with conventional woodworking machines and carbide-tipped woodworking tools
- Available in 10mm to 25mm thickness (depending on core material)
- Dimensions: 1200 mm width, 2400 2440 mm length