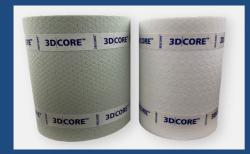

#### 3DICORE™ ROLLS

## THE IDEAL CORE FOR LONGER AND LARGER COMPOSITE COMPONENTS

- Basis: 3D|CORE™ PET GR, PET FR
- Easy unwinding
- · Available in 3mm to 10mm thickness
- Dimensions: 405 mm width, length according to your requirements