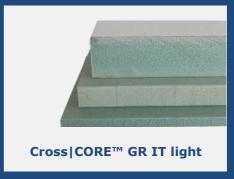

#### CROSSICORE™ CONSTRUCTION BOARDS

### THE READY-TO-INSTALL COMPOSITE COMPONENTS

- Basis: 3D|CORE™ PET GR, PET filled with an epoxy resin system
- Surface layers: fibres (e.g. GRP, CFRP, aramid) or HPL
- Individually adaptable according to your wishes in terms of core thickness, surface layer, coating/surface and fire protection class
- Highly weather and rot resistance
- Processing with conventional woodworking machines and carbide-tipped woodworking tools
- Available in 10mm to 25mm thickness (depending on core material)
- Dimensions: 1200 mm width, 2400 2440 mm length