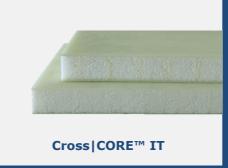

#### CROSSICORE™ CONSTRUCTION BOARDS

### THE READY-TO-INSTALL COMPOSITE COMPONENTS

- Basis: 3D|CORE™ PET GR, PET filled with an epoxy resin system
- Surface layers: fibres (e.g. GRP, CFRP, aramid) or HPL
- Individually adaptable according to your wishes in terms of core thickness, surface layer, coating/surface and fire protection class
- Highly weather and rot resistance
- Processing with conventional woodworking machines and carbide-tipped woodworking tools
- Available in 10mm to 25mm thickness (depending on core material)
- Dimensions: 1200 mm width, 2400 2440 mm length