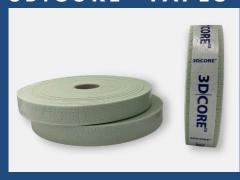

#### 3DICORE™ TAPES

# THE IDEAL CORE FOR AN EFFICIENT AND FAST WINDING PROCESS

- Basis: 3D|CORE™ PET GR
- For the production of rollers, pipes, masts and tanks
- Easy wrapping around the carrier
- Available in 3mm to 10mm thickness
- Dimensions: 47 115 mm width, length according to your requirements