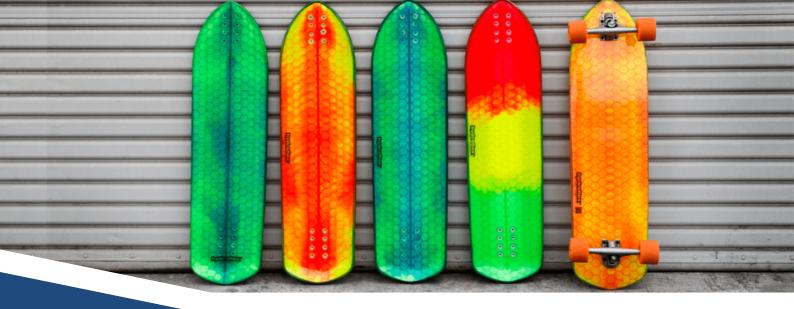

#### 3DICORE™ SHEETS

# THE IDEAL CORE FOR LIGHTWEIGHT, DURABLE AND COMPRESSION-RESISTANT SANDWICH CONSTRUCTIONS

- Basis: 3D|CORE™ PET GR, PET, PET FR, XPS
- Whether convex or concave, plane or with a thight bending radius - suitable for almost any shape
- Available in 3mm to 29mm thickness
- Dimensions: 405 mm x 1015 mm (L x W), we are happy to produce larger dimensions for you on demand