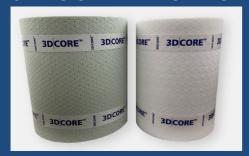

#### 3DICORE™ ROLLS

## THE IDEAL CORE FOR LONGER AND LARGER COMPOSITE COMPONENTS

- Basis: 3D|CORE™ PET GR, PET FR
- Easy unwinding
- Available in 3mm to 10mm thickness
- Dimensions: 405 mm width, length according to your requirements