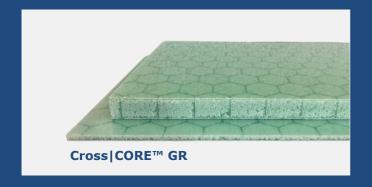

#### CROSSICORE™ CONSTRUCTION BOARDS

## THE READY-TO-INSTALL COMPOSITE COMPONENTS

- Basis: 3D|CORE™ PET GR, PET filled with an epoxy resin system
- Surface layers: fibres (e.g. GRP, CFRP, aramid) or HPL
- Individually adaptable according to your wishes in terms of core thickness, surface layer, coating/surface and fire protection class
- Highly weather and rot resistance
- Processing with conventional woodworking machines and carbide-tipped woodworking tools
- Available in 10mm to 25mm thickness (depending on core material)
- Dimensions: 1200 mm width, 2400 2440 mm length