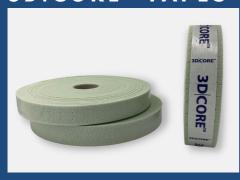

#### 3DICORE™ TAPES

# THE IDEAL CORE FOR AN EFFICIENT AND FAST WINDING PROCESS

- Basis: 3D|CORE™ PET GR
- For the production of rollers, pipes, masts and tanks
- Easy wrapping around the carrier
- Available in 3mm to 10mm thickness
- Dimensions: 47 115 mm width, length according to your requirements