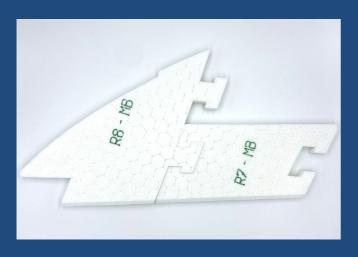

#### FIX-IN-PLACE™ ASSEMBLY KITS

## CUSTOMIZED HIGH-SPEED ASSEMBLY KITS FOR AN EFFICIENT AND SUSTAINABLE PRODUCTION

- Basis: cut-to-size 3D|CORE™ core materials and fibre cuttings
- For the fastest possible component production
- Reducing scrap and ensuring an optimal material consumption
- Creation of a suitable insertion plan with the labelled cuts for your mould
- Precise cutting according to the final drawings including all angles and curves