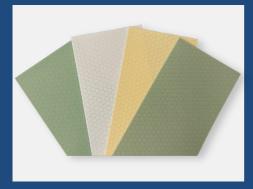

#### 3DICORE™ SHEETS

# THE IDEAL CORE FOR LIGHTWEIGHT, DURABLE AND COMPRESSION-RESISTANT SANDWICH CONSTRUCTIONS

- Basis: 3D|CORE™ PET GR, PET, PET FR, XPS
- Whether convex or concave, plane or with a thight bending radius - suitable for almost any shape
- Available in 3mm to 29mm thickness
- Dimensions: 405 mm x 1015 mm (L x W), we are happy to produce larger dimensions for you on demand