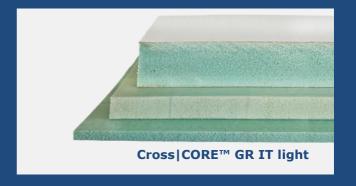

#### CROSSICORE™ CONSTRUCTION BOARDS

## THE READY-TO-INSTALL COMPOSITE COMPONENTS

- Basis: 3D|CORE™ PET GR, PET filled with an epoxy resin system
- Surface layers: fibres (e.g. GRP, CFRP, aramid) or HPL
- Individually adaptable according to your wishes in terms of core thickness, surface layer, coating/surface and fire protection class
- Highly weather and rot resistance
- Processing with conventional woodworking machines and carbide-tipped woodworking tools
- Available in 10mm to 25mm thickness (depending on core material)
- Dimensions: 1200 mm width, 2400 2440 mm length