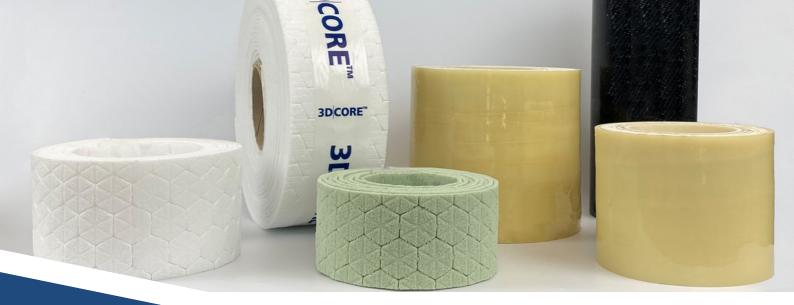

#### 3DICORE™ TAPES

# THE IDEAL CORE FOR AN EFFICIENT AND FAST WINDING PROCESS

- Basis: 3D|CORE™ PET GR
- For the production of rollers, pipes, masts and tanks
- Easy wrapping around the carrier
- Available in 3mm to 10mm thickness
- Dimensions: 47 115 mm width, length according to your requirements