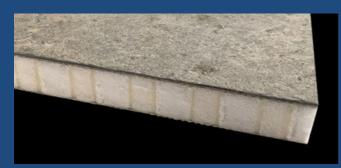

#### **EXAMPLES OF SURFACES**

Stone

Aluminium

Veneer

Wood

Status: 01.03.2022

|                                                 | CrosslCORE™ GR |
|-------------------------------------------------|----------------|
| STRUCTURE                                       | HEXAGON        |
| THICKNESSES*                                    | 10, 15, 20mm   |
| TOLERANCE<br>THICKNESS                          | +/- 0,3mm      |
| MEASUREMENTS*                                   | 1200 x 2400mm  |
| TOLERANCE<br>MEASUREMENTS<br>(LENGTH AND WIDTH) | +/- 5mm        |