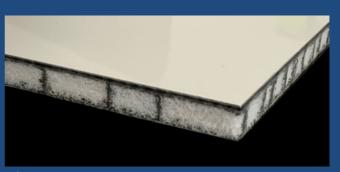

# LIGHTWEIGHT CONSTRUCTION BOARDS CROSSICORE™

Wide range of applications

Cut to size according to drawing

Individually adaptable

Cross|CORE $^{\text{TM}}$  is a lightweight construction board manufactured in sandwich construction. The board consists of our patented  $3D|CORE^{\text{TM}}$  foam core and a standard top layer made of a plane glass fabric. The foam core and fabric are bonded together by a synthetic resin.

#### **EXAMPLES OF SURFACES**

Stone

Aluminium

Veneer

Wood

Status: 01.03.2022

|                                                 | CrosslCORE™ GR |
|-------------------------------------------------|----------------|
| STRUCTURE                                       | HEXAGON        |
| THICKNESSES*                                    | 10, 15, 20mm   |
| TOLERANCE<br>THICKNESS                          | +/- 0,3mm      |
| MEASUREMENTS*                                   | 1200 x 2400mm  |
| TOLERANCE<br>MEASUREMENTS<br>(LENGTH AND WIDTH) | +/- 5mm        |