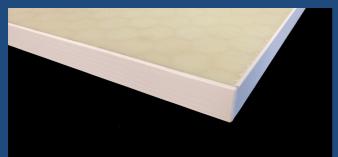

# LIGHTWEIGHT CONSTRUCTION BOARDS CROSSICORE™

Wide range of applications

Cut to size according to drawing

Individually adaptable

Cross|CORE $^{\text{TM}}$  is a lightweight construction board manufactured in sandwich construction. The board consists of our patented  $3D|CORE^{\text{TM}}$  foam core and a standard top layer made of a plane glass fabric. The foam core and fabric are bonded together by a synthetic resin.

#### **EXAMPLES OF SURFACES**

Stone

Aluminium

Veneer

Wood

Status: 01.03.2022

|                                                 | CrosslCORE™ GR |
|-------------------------------------------------|----------------|
| STRUCTURE                                       | HEXAGON        |
| THICKNESSES*                                    | 10, 15, 20mm   |
| TOLERANCE<br>THICKNESS                          | +/- 0,3mm      |
| MEASUREMENTS*                                   | 1200 x 2400mm  |
| TOLERANCE<br>MEASUREMENTS<br>(LENGTH AND WIDTH) | +/- 5mm        |