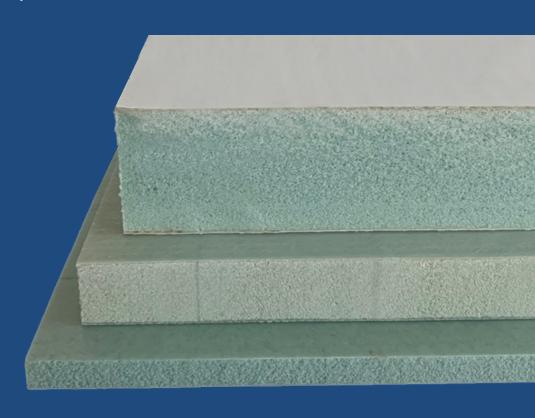

# LIGHTWEIGHT CONSTRUCTION BOARDS CROSSICORE™

Wide range of applications

Cut to size according to drawing

Individually adaptable

Cross|CORE $^{\text{TM}}$  is a lightweight construction board manufactured in sandwich construction. The board consists of our patented  $3D|CORE^{\text{TM}}$  foam core and a standard top layer made of a plane glass fabric. The foam core and fabric are bonded together by a synthetic resin.

Due to the excellent mechanical properties and the best weight-cost ratio of our  $3D|CORE^{TM}$  technology, we are free to realize your ideas. The manufacturing process is subject to strict controls, because the high quality standard of our products is the basis for satisfied customers.

#### **CHARACTERISTICS**

- Environmentally friendly, recycled foam core (post-consumer 3D|CORE™ PET GR)
- Durable moisture resistance (no expansion)
- Weather resistant
- Rot-resistant
- No pest infestation
- Long-lasting
- Formaldehyde-free
- CFC and HCFC free
- Free from harmful impregnating substances
- High mechanical properties with low weight
- Excellent fatigue strength
- Good insulation properties
- High compressive strength
- Homogeneous structure
- Splinter-free, no risk of injury
- Resistant to oils, alkalis, acids and seawater