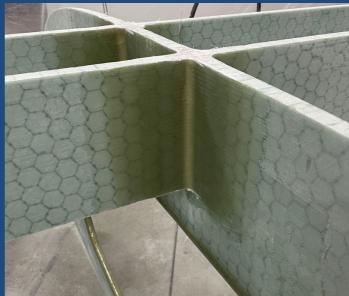

#### **CHARACTERISTICS**

- Environmentally friendly, recycled foam core (post-consumer 3D|CORE™ PET GR)
- Durable moisture resistance (no expansion)
- Weather resistant
- Rot-resistant
- No pest infestation
- Long-lasting
- Formaldehyde-free
- CFC and HCFC free
- Free from harmful impregnating substances
- High mechanical properties with low weight
- Excellent fatigue strength
- Good insulation properties
- High compressive strength
- Homogeneous structure
- Splinter-free, no risk of injury
- Resistant to oils, alkalis, acids and seawater

#### **PROCESSING**

- Screwable
- Uncomplicated processing
- Wide range of applications
- Problem-free coating of the boards e.g. with aluminium, PVC, HPL, CPL
- Processing with conventional woodworking machines and carbide-tipped woodworking tools