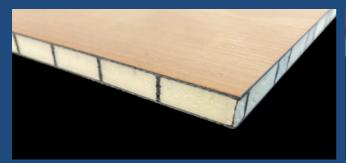

#### **EXAMPLES OF SURFACES**

Stone

Aluminium

Veneer

Wood

Status: 01.03.2022

|                                                 | CrosslCORE™ GR |
|-------------------------------------------------|----------------|
| STRUCTURE                                       | HEXAGON        |
| THICKNESSES*                                    | 10, 15, 20mm   |
| TOLERANCE<br>THICKNESS                          | +/- 0,3mm      |
| MEASUREMENTS*                                   | 1200 x 2400mm  |
| TOLERANCE<br>MEASUREMENTS<br>(LENGTH AND WIDTH) | +/- 5mm        |