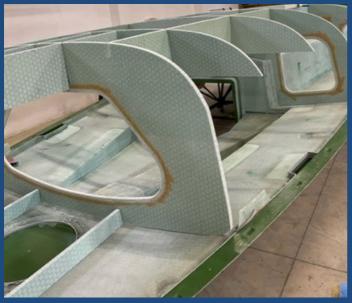

#### **APPLICATION AREAS**

- Constructions
- Floors
- Walls
- Furniture construction
- Stages
- Machine housings

- Shipbuilding
- Caravan
- Vehicle construction
- Trailers
- Cargo wagons
- Interior and exterior

#### **CHARACTERISTICS**

- Environmentally friendly, recycled foam core (post-consumer 3D|CORE™ PET GR)
- Durable moisture resistance (no expansion)
- Weather resistant
- Rot-resistant
- No pest infestation
- Long-lasting
- Formaldehyde-free
- CFC and HCFC free
- Free from harmful impregnating substances
- High mechanical properties with low weight
- Excellent fatigue strength
- Good insulation properties
- High compressive strength
- Homogeneous structure
- Splinter-free, no risk of injury
- Resistant to oils, alkalis, acids and seawater