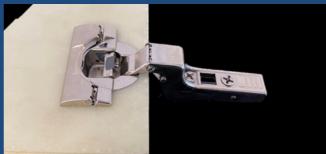

#### **EXAMPLES OF FITTINGS AND SCREWS**

Hinge

Male and female thread

Metal plug