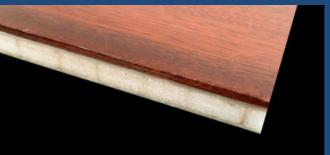

#### **EXAMPLES OF SURFACES**

Stone

Aluminium

Veneer

Wood

Status: 01.03.2022

|                                                 | CrosslCORE™ GR |
|-------------------------------------------------|----------------|
| STRUCTURE                                       | HEXAGON        |
| THICKNESSES*                                    | 10, 15, 20mm   |
| TOLERANCE<br>THICKNESS                          | +/- 0,3mm      |
| MEASUREMENTS*                                   | 1200 x 2400mm  |
| TOLERANCE<br>MEASUREMENTS<br>(LENGTH AND WIDTH) | +/- 5mm        |