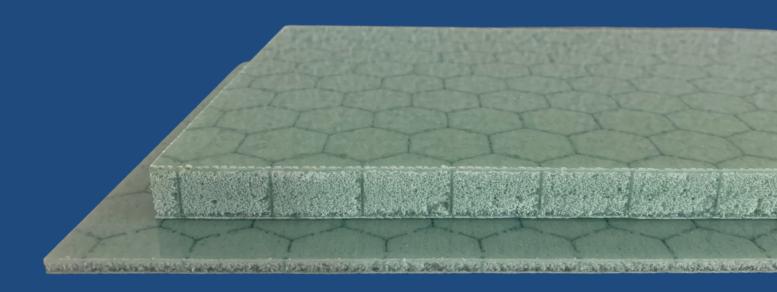

# LIGHTWEIGHT CONSTRUCTION BOARDS CROSSICORE™

Wide range of applications

Cut to size according to drawing

Individually adaptable

Cross|CORE $^{\text{TM}}$  is a lightweight construction board manufactured in sandwich construction. The board consists of our patented  $3D|CORE^{\text{TM}}$  foam core and a standard top layer made of a plane glass fabric. The foam core and fabric are bonded together by a synthetic resin.

#### **EXAMPLES OF SURFACES**

Stone

Aluminium

Veneer

Wood

Status: 01.03.2022

|                                                 | CrosslCORE™ GR |
|-------------------------------------------------|----------------|
| STRUCTURE                                       | HEXAGON        |
| THICKNESSES*                                    | 10, 15, 20mm   |
| TOLERANCE<br>THICKNESS                          | +/- 0,3mm      |
| MEASUREMENTS*                                   | 1200 x 2400mm  |
| TOLERANCE<br>MEASUREMENTS<br>(LENGTH AND WIDTH) | +/- 5mm        |